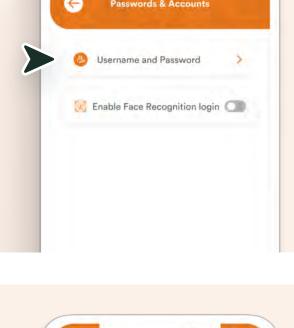

## This handy guide can help!

I don't know my username and/or password, my account was locked out



### Step 1:

From the log in page, tap on "Need help logging in?"



#### Step 2:

Input your registered email and birthdate.

If you forgot your registered email, contact us. We'd be glad to help.



### Step 3:

Your credentials will be sent to your email and you should be able to login again.

# Troubleshooting: I want to change my password

# Step 1: You can find the option to change

password in your account settings



6

## Select "Passwords & Accounts"

Step 2:



Maria Lizzie Alexandria Reyes Dela Cruz

# Select "Username and Password"

Step 3:



### Change your password and log out of FWD Tapp. Try logging back in

Step 4:

of FWD Tapp. Try logging back in with your new password to validate. All good? Great!



We're here for you, 24/7.





+(632) 8888 8388