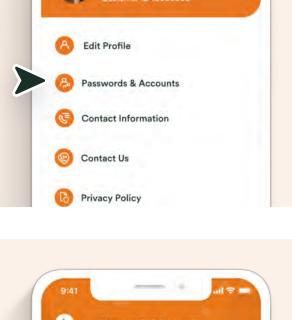

## Select "Passwords & Accounts"

Step 2:

Maria Lizzie Alexandria Reyes Dela Cruz