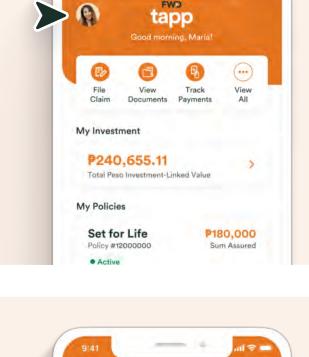

# Step 1: You can find the option to change

password in your account settings

6