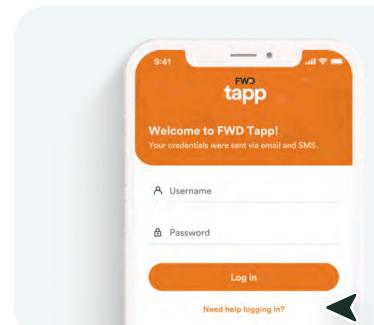

## This handy guide can help!

I don't know my username and/or password, my account was locked out



### Step 1:

From the log in page, tap on "Need help logging in?"



#### Step 2:

Input your registered email and birthdate.

If you forgot your registered email, contact us. We'd be glad to help.



### Step 3:

Your credentials will be sent to your email and you should be able to login again.

# Troubleshooting: I want to change my password

# Step 1: You can find the option to change

password in your account settings



6

## Select "Passwords & Accounts"

Step 2:



Maria Lizzie Alexandria Reyes Dela Cruz

# Select "Username and Password"

Step 3:



### Change your password and log out of FWD Tapp. Try logging back in

Step 4:

of FWD Tapp. Try logging back in with your new password to validate. All good? Great!



We're here for you, 24/7.





+(632) 8888 8388