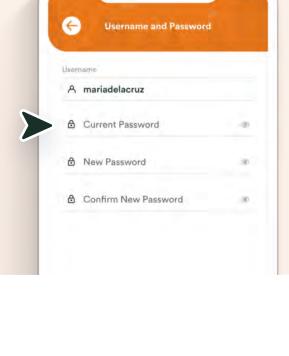

### Change your password and log out of FWD Tapp. Try logging back in

Step 4:

of FWD Tapp. Try logging back in with your new password to validate. All good? Great!

We're here for you, 24/7.

+(632) 8888 8388