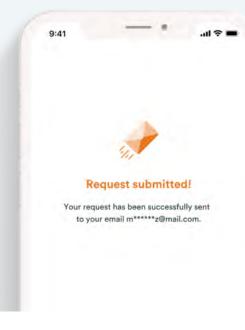

### Step 3:

Your credentials will be sent to your email and you should be able to login again.