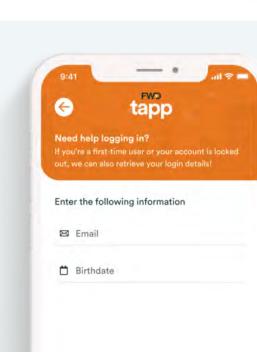

#### Step 2:

Input your registered email and birthdate.

If you forgot your registered email, contact us. We'd be glad to help.