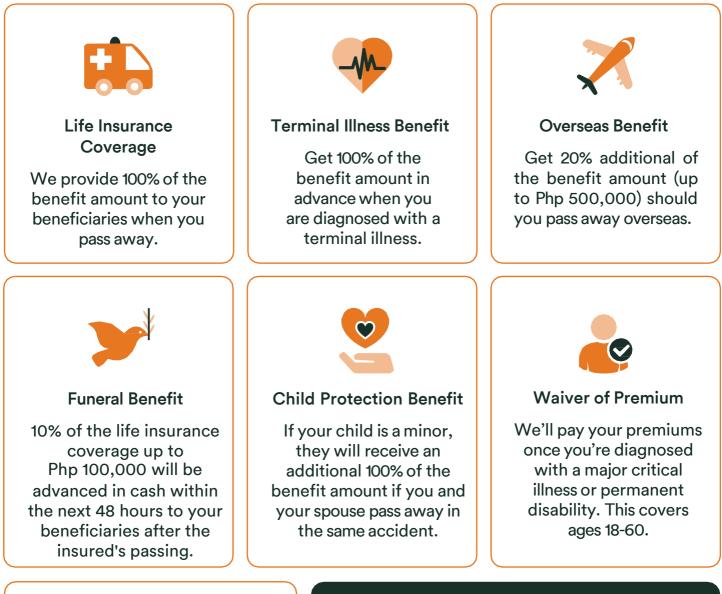

## **Set For Tomorrow - Estate Protector** Life Insurance

Whole Life Premium Waiver Regular Payments

- Receive 100% of the benefit amount paid in cash when the insured is diagnosed with a terminal illness
- Get an additional 20% of the benefit amount (up to Php 500,000) in cash if the insured passes away abroad
- We'll pay your premiums in case of total and permanent disability or diagnosis of any of the 42 critical illnesses
- Beneficiaries will receive 10% of the funeral benefit within 48 hours of the insured's passing

## **Benefits at a Glance**

Maturity Benefit

Get 100% of the benefit amount once you reach age 120.