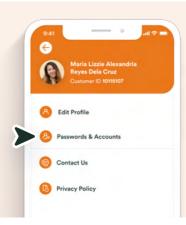

ould receive your log in credentials in your registered email address

# I don't know both my password

### Step 1:

From the log in page, tap on "Get Help"





### Step 2:

Select "Retrieve username"



## Step 3:

Input your registered email and birthdate.



## Step 4:

You should receive your username in your registered email address.





## I want to change my password



## Step 1:

From the log in page, tap on "Get Help"



## Step 2:

Select "Get a new password"



## Step 3:

Input your registered email and birthdate.





#### Step 4:

You should receive your username in your registered email address.

## Troubleshooting: I want to change my password

### Step 1:

You can find the option to change password in your account settings



### Step 2:

Select "Passwords & Accounts"





### Step 3:

Select "Username and Password"



#### Step 4:

Change your password and log out of FWD Tapp. Try logging back in with your new password to validate.
All good? Great!



We're here for you, 24/7.



Chat with us at fwd.com.ph



Email us at customerconnect.ph@fwd.com



Call our Customer Connect at +(632) 8888 8388