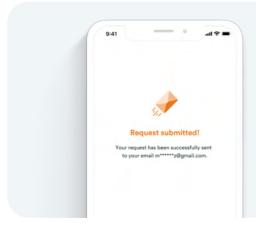

### Step 4:

You should receive your log in credentials in your registered email address

## Step 4:

You should receive your username in your registered email address.

#### Step 4:

You should receive your username in your registered email address.