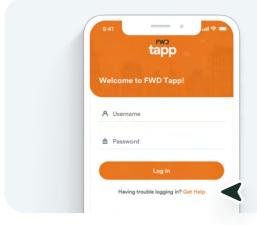

### Step 1:

From the log in page, tap on "Get Help"

## Step 1:

From the log in page, tap on "Get Help"