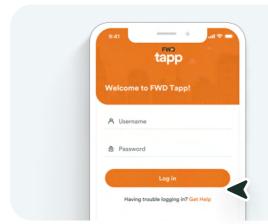

### Step 1:

From the log in page, tap on "Get Help"

## Step 1:

From the log in page, tap on "Get Help"