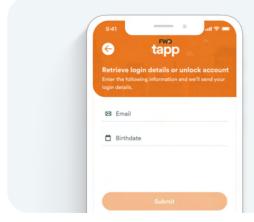

### Step 3:

Input your registered email and birthdate.

## Step 3:

Input your registered email and birthdate.