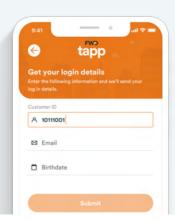

### Step 3:

Input your registered email and birthdate.

## Step 3:

Input your registered email and birthdate.