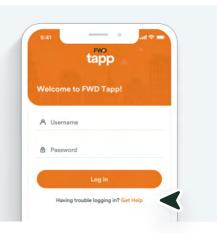

### Step 1:

From the log in page, tap on "Get Help"

## Step 1:

From the log in page, tap on "Get Help"