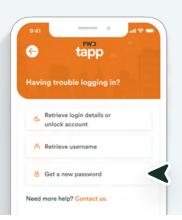

## Step 2:

Select "Retrieve login details or unlock account"

### Step 2:

Select "Retrieve username"

## Step 2:

Select "Get a new password"