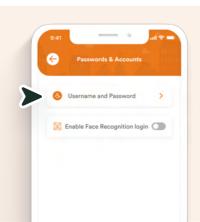

stered email address

# I don't know both my password

### Step 1:

From the log in page, tap on "Get Help"





### Step 2:

Select "Retrieve username"



## Step 3:

Input your registered email and birthdate.



## Step 4:

You should receive your username in your registered email address.





## I want to change my password



## Step 1:

From the log in page, tap on "Get Help"



## Step 2:

Select "Get a new password"



## Step 3:

Input your registered email and birthdate.





#### Step 4:

You should receive your username in your registered email address.

## Troubleshooting: I want to change my password

### Step 1:

You can find the option to change password in your account settings



### Step 2:

Select "Passwords & Accounts"





### Step 3:

Select "Username and Password"



#### Step 4:

Change your password and log out of FWD Tapp. Try logging back in with your new password to validate.
All good? Great!



We're here for you, 24/7.



Chat with us at fwd.com.ph



Email us at customerconnect.ph@fwd.com



Call our Customer Connect at +(632) 8888 8388