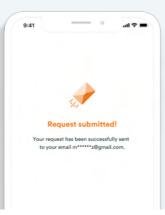

#### Step 4:

You should receive your username in your registered email address.

#### Step 4:

Change your password and log out of FWD Tapp. Try logging back in with your new password to validate.
All good? Great!

We're here for you, 24/7.

Chat with us at fwd.com.ph

Email us at customerconnect.ph@fwd.com