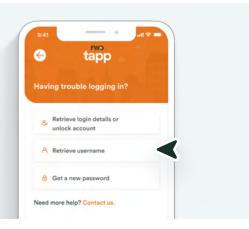

## Step 2:

Select "Retrieve login details or unlock account"

### Step 2:

Select "Retrieve username"

## Step 2:

Select "Get a new password"