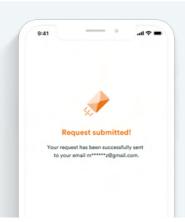

### Step 4:

You should receive your log in credentials in your registered email address

## Step 4:

You should receive your username in your registered email address.

#### Step 4:

You should receive your username in your registered email address.