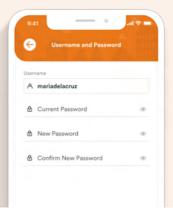

## Troubleshooting: I want to change my password

### Step 1:

You can find the option to change password in your account settings

### Step 2:

Select "Passwords & Accounts"

### Step 3:

Select "Username and Password"

#### Step 4:

Change your password and log out of FWD Tapp. Try logging back in with your new password to validate.
All good? Great!

We're here for you, 24/7.

Chat with us at fwd.com.ph

Email us at customerconnect.ph@fwd.com