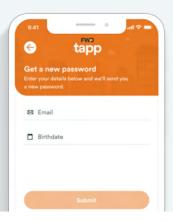

### Step 3:

Input your registered email and birthdate.

## Step 3:

Input your registered email and birthdate.