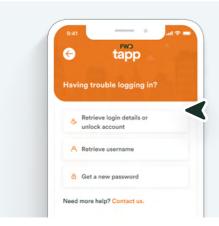

## Step 2:

Select "Retrieve login details or unlock account"

### Step 2:

Select "Retrieve username"

## Step 2:

Select "Get a new password"